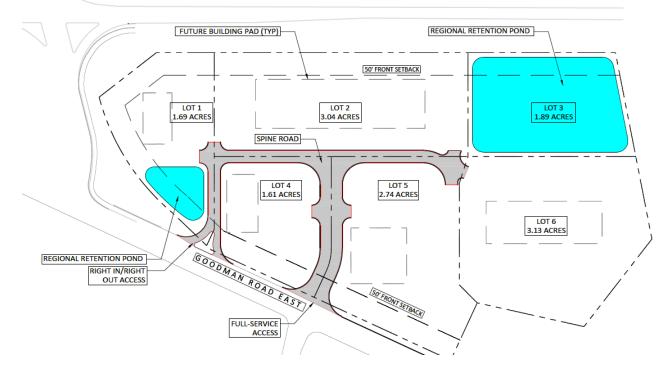

#### **Total Size:**

+/- 13.95 acres

#### Available:

Development parcels from 1 acre and up