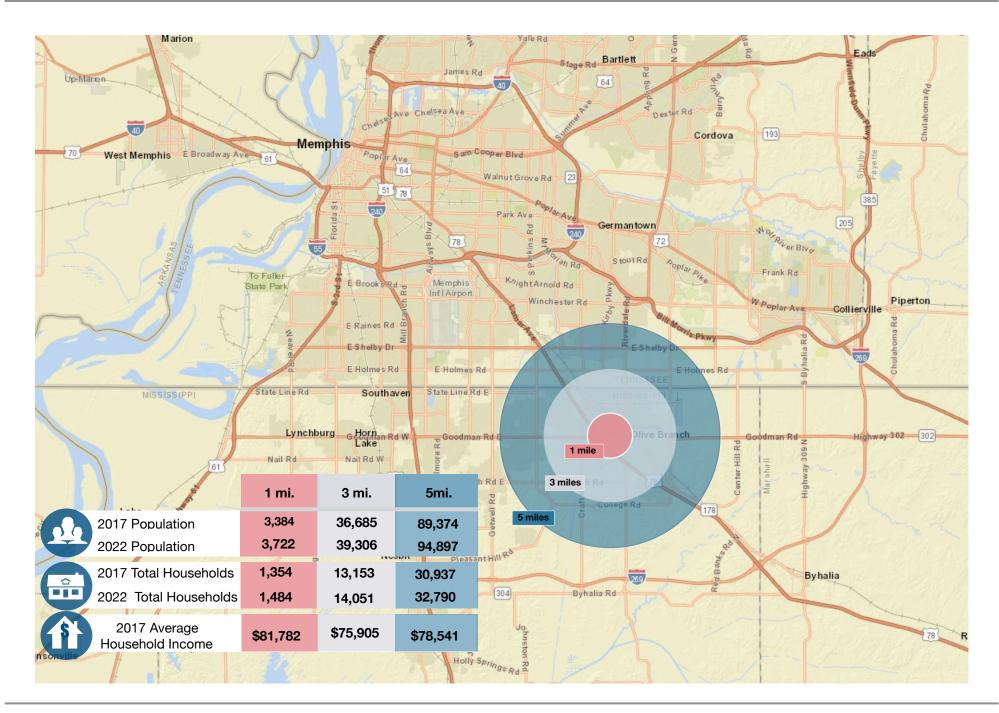

#### **5 Mile Radius**

(Esri)

30,937 2017 Total Households (Esri)

\$78,541 2017 Average Household Income (Esri)

# Demographics