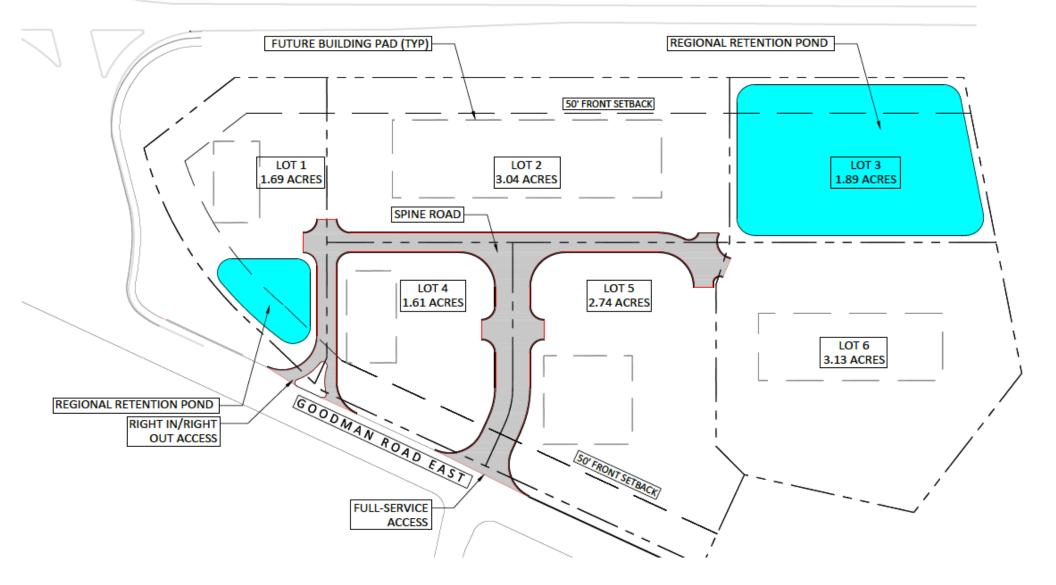

#### SEC Goodman Rd. & Hwy 302. Olive Branch, MS 38654

#### **Total Size:**

+/- 13.95 acres

#### Available:

Development parcels from 1 acre and up