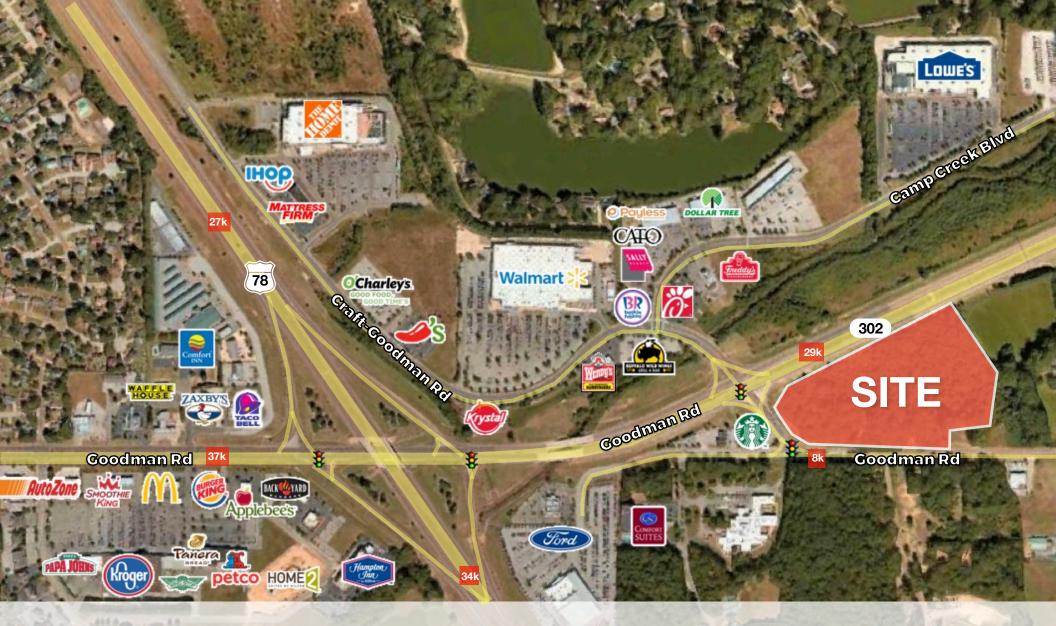

#### SEC Goodman Rd. & Hwy 302. Olive Branch, MS 38654

#### **Total Size:**

+/- 13.95 acres

#### Available:

Development parcels from 1 acre and up

#### **Destinations**:

Downtown Memphis: 20 minutes Memphis International Airport: 15 minutes Tunica Casinos: 30 minutes