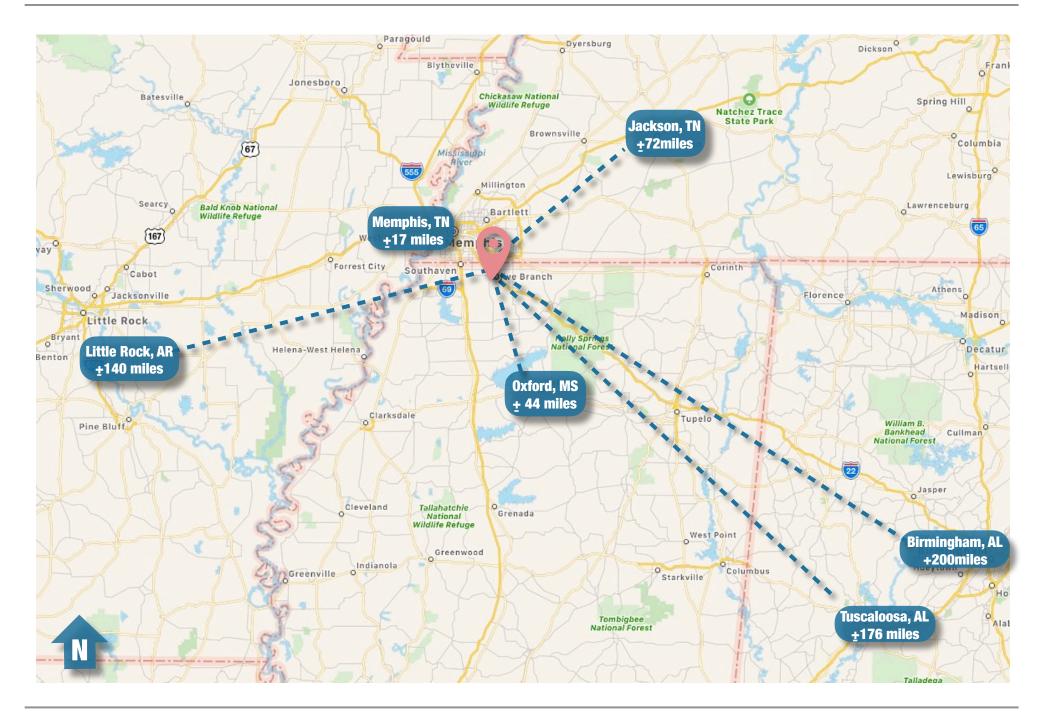

#### **Destinations**:

Downtown Memphis: 20 minutes Memphis International Airport: 15 minutes Tunica Casinos: 30 minutes