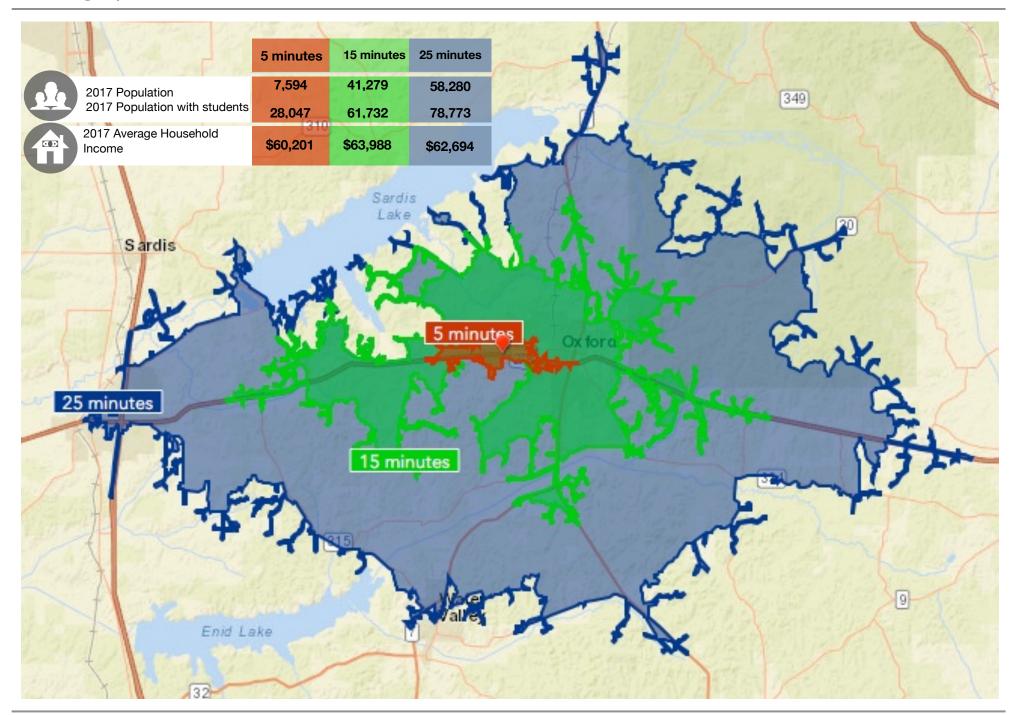

#### 5 Mile Radius

2017 Total Population (Esri)

13,784 2017 Total Households (Esri)

\$63,651 2017 Average Household Income (Esri)

Site Specialists, LLC 2

Site Specialists, LLC 3

# Demographics

Site Specialists, LLC 5