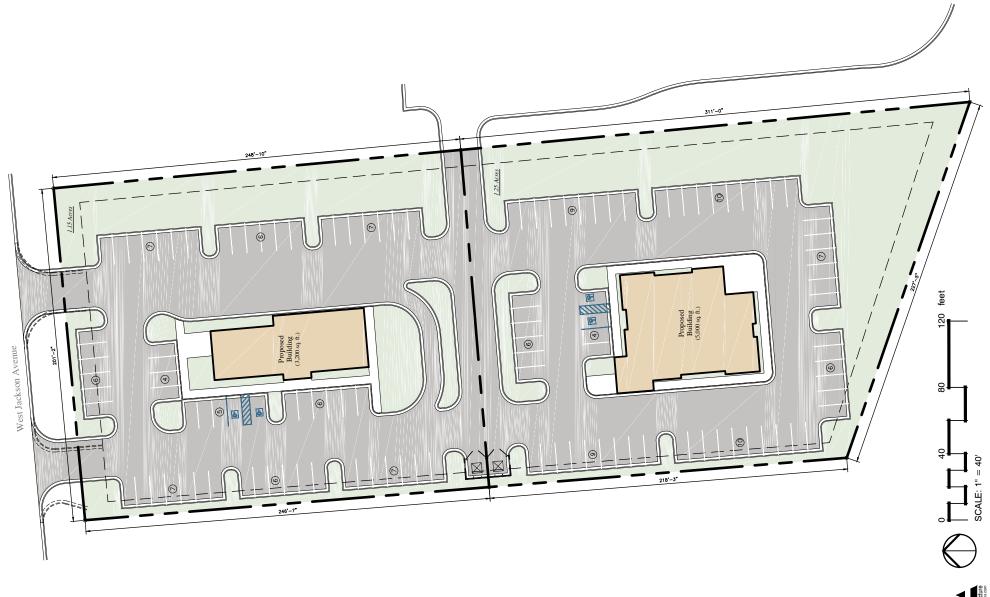

#### **Chris Jacob**

Vice President cjacob@site-specialists.com C (225) 485-4881 D (504) 324-4041 Licensed in LA & MS

2622 Jackson Ave. W. Oxford, MS 38655

**Total Size:** 

2.39 acres

**Available:** 

For Ground Lease

Frontage:

199' Along Jackson Ave.

**Traffic Counts ADT 2017:** 

On Jackson Ave. W - 23,000 VPD On Hwy 6 - 29,000 VPD