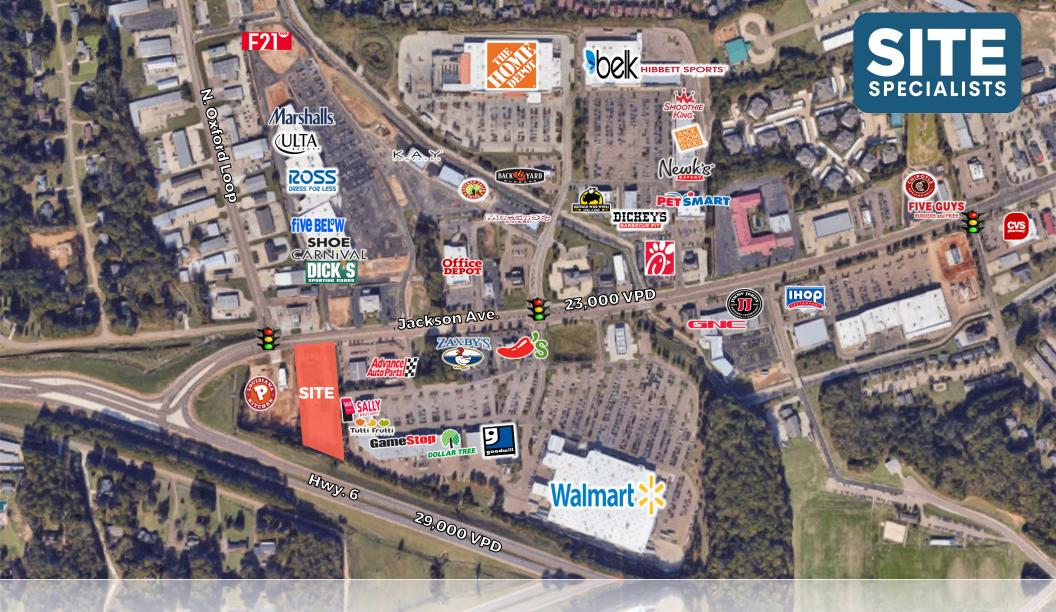

Frontage:

199' Along Jackson Ave.

**Traffic Counts ADT 2017:** 

On Jackson Ave. W - 23,000 VPD On Hwy 6 - 29,000 VPD

#### **Property Description:**

Prime ground lease opportunity available in the thriving market of Oxford, MS. 2.39 acres available at the intersection of Jackson Ave W. and Hwy 6. This site is highly visible from both roads and has direct access from Jackson Ave W. as well as cross-access to the neighboring Wal-Mart center with signalized access. It's the only available development ready site in this highly desirable area and is ideal for a number of uses. Oxford, MS has experienced some of the highest growth rate in the state for over five years. The University of Mississippi (Ole Miss) is located just over a mile away and is the largest university in the state with current enrollment of 20,453 students.