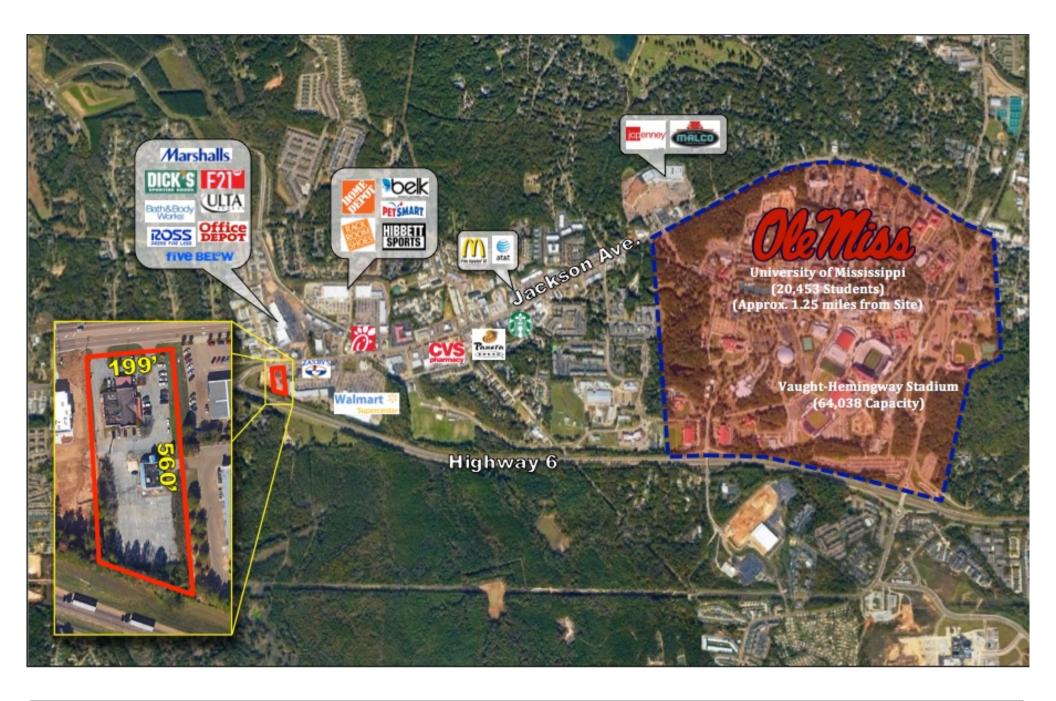

#### **Property Description:**

Prime ground lease opportunity available in the thriving market of Oxford, MS. 2.39 acres available at the intersection of Jackson Ave W. and Hwy 6. This site is highly visible from both roads and has direct access from Jackson Ave W. as well as cross-access to the neighboring Wal-Mart center with signalized access. It's the only available development ready site in this highly desirable area and is ideal for a number of uses. Oxford, MS has experienced some of the highest growth rate in the state for over five years. The University of Mississippi (Ole Miss) is located just over a mile away and is the largest university in the state with current enrollment of 20,453 students.